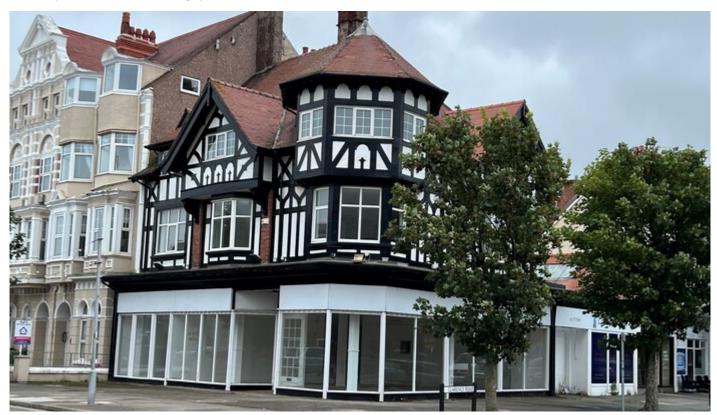

### Prime Corner Located Property - £525,000

1 Mostyn Avenue, Craig-y-Don, Llandudno

Prime Freehold corner location situated in Craig-Y-Don. Very visual and a one-off opportunity to acquire a fabulous building.

#### ACCOMMODATION

Ground Floor

Extending in total to some 1730 square feet or thereabouts, to include large display areas. Separate W.C. and stock room with inner staircase to

First Floor

Previously used as a sales area for the ground floor, extending to some 1205 square feet.

Second Floor Previously used as living accommodation and sales area, extending to some 1205 square feet.

EPC Rated E until 2033.

Viewings by appointment only.

FREEHOLD £525,000.00

St David's Commercial has not tested any fixtures and fittings and cannot therefore guarantee they are in working order. Your home is at risk if you fail to keep up repayments on a loan or mortgage secured upon it.